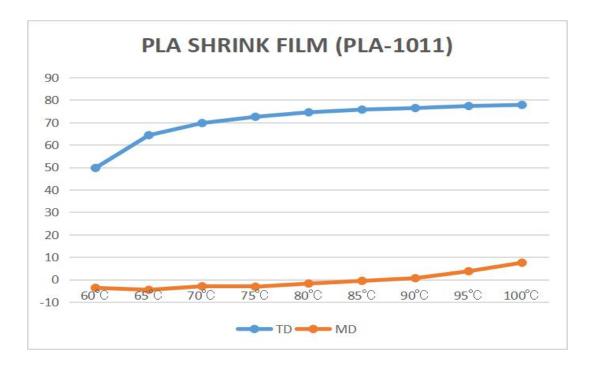

## PLA SHRINK FILM (PLA-1011)

| Properties                          |              | Unit        | Data |      | Test Method              |            |
|-------------------------------------|--------------|-------------|------|------|--------------------------|------------|
|                                     |              |             | MD   | TD   | Test Method              |            |
| Tensile Strength                    |              | Мра         | 59   | 118  | ASTM D882<br>V=100mm/min |            |
| Elongation At Break                 |              | %           | 4    | 65   |                          |            |
| Heat Shrinkage<br>(Tolerance : ±3%) | <b>60</b> ℃  |             | -3.7 | 49.7 |                          |            |
|                                     | <b>70</b> ℃  |             | -3   | 69.7 |                          |            |
|                                     | •            | <b>80</b> ℃ | %    | -1.8 | 74.5                     | ASTM D1204 |
|                                     | <b>90</b> ℃  |             | 0.6  | 76.4 |                          |            |
|                                     | <b>100</b> ℃ |             | 7.5  | 77.8 |                          |            |